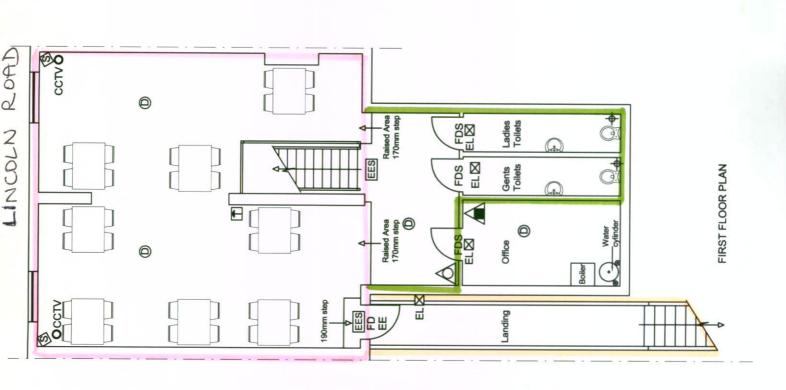

rs
Between 12.00hrs and 01.00hrs
Between 12.00hrs and 00.00hrs

Non-standard timings New Years Eve from the end of the permitted hours on New Years Eve

to the start of permitted hours on New Years Day.

Where the licence authorises supplies of alcohol whether these are on and/ or off supplies

The supply of alcohol will be for consumption on the premises.

Name, (registered) address of holder of premises licence

Mr Aidas Meckauskas 8 Saffron Court Park Road Peterborough PE1 2US

Registered number of holder, for example company number, charity number (where applicable)

N/A

Name of designated premises supervisor where the premises licence authorises for the supply of alcohol

Mr Aidas Meckauskas

State whether access to the premises by children is restricted or prohibited

Restricted





This page is intentionally left blank

# Application for the review of a premises licence or club premises certificate under the Licensing Act 2003

#### PLEASE READ THE FOLLOWING INSTRUCTIONS FIRST

Before completing this form please read the guidance notes at the end of the form. If you are completing this form by hand please write legibly in block capitals. In all cases ensure that your answers are inside the boxes and written in black ink. Use additional sheets if necessary. You may wish to keep a copy of the completed form for your records. I Iwona Wojszczyk (Insert name of applicant) apply for the review of a premises licence under section 51 of the Licensing Act 2003 for the premises described in Part 1 below (delete as applicable) Part 1 - Premises or club premises details Postal